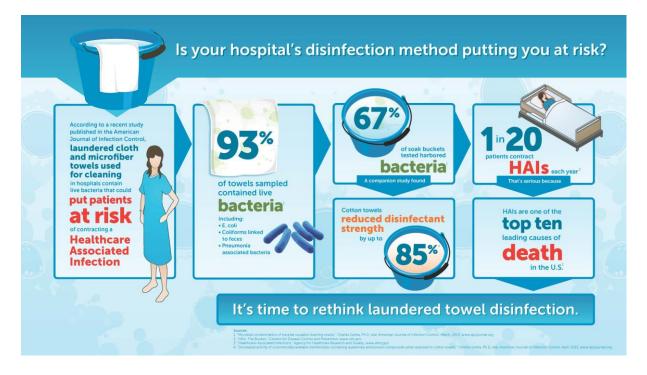

vescently and

constitute the real chlorine solution. The tablets are leakproof, do not splash around and not spread.

## **100 times stronger HOCl**

Klortab NaDCC products expose the acidic solutions with more than undissolved HOCl of 90%. How does chlorine carry out its well-known role of making water safe? Upon adding chlorine to water, two chemical species, known together as free chlorine, are formed. These species, hypochlorous acid (HOCl, electrically neutral) and hypochlorite ion (OCl-, electrically negative), behave very differently. Hypochlorous acid is not only more reactive than the hypochlorite ion, but is also a stronger disinfectant and oxidant.

destroys these pathogens. Water is made microbiologically safe as pathogens either die or are rendered incapable of reproducing.







## **Disinfecting Tablets Using Areas and Application**

| Recomended<br>Klortab<br>Strength                                                                                                                                                                                                                                                                                      | Water<br>(litre) | Tablet<br>Quantity<br>(piece) | <b>Disinfection Area</b>                                                                                                                                                                                                                                                                                                                           |